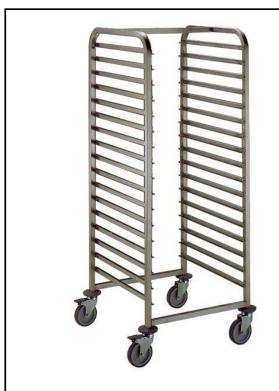

# Service Trolleys 17 GN 2/1 Container Trolley

| ITEM #  |  |
|---------|--|
| MODEL # |  |
| NAME #  |  |
| SIS #   |  |
| ΔΙΔ #   |  |

361258 (CTR172)

17x2/1GN Container Trolley

#### Item No.

Constructed in 304 AISI stainless steel. Framework in square 25x25mm tubing, completely welded. The C-shaped "non-tip" runners, with upturn at each end, can accommodate GN containers 2/1, 1/1, 1/2 and 1/3. N. 4 swivelling castors, two with brakes, mm125 in diameter, fitted with plastic bumpers.

#### Main Features

- Framework in square 25x25 mm tubing, completely welded.
- Equipped with C-shaped "non-tip" runners, with upturn at each end.
- Accomodates 2/1 GN containers.
- 4 pivoting Ø 125 mm wheels, 2 of which with brakes, fitted with plastic bumpers

#### Construction

• Constructed entirely in 304 AISI stainless steel.

APPROVAL: