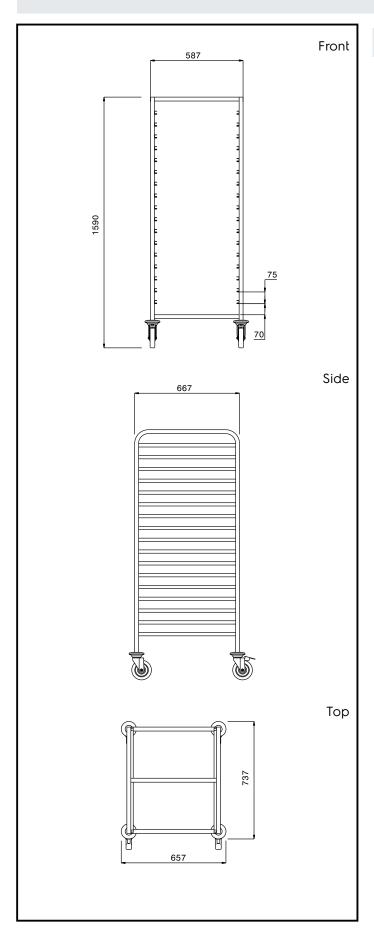

## **Key Information:**

External dimensions, Width:

361258 (CTR172) 657 mm

External dimensions, Depth: 737 mm

External dimensions, Height: 1590 mm

Wheel material: Zinc plated
Wheel diameter: Ø 125

**Net weight:** ISO 9001; ISO 14001 kg